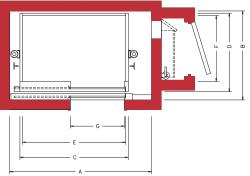

|          | DUAL HOLELESS SING | FRONT & REAR OPEN                  |                                    |                                      |           |                 |
|----------|--------------------|------------------------------------|------------------------------------|--------------------------------------|-----------|-----------------|
| Туре     | Capacity (lbs)     | Hoistway<br>Width x Depth<br>A x B | Platform<br>Width x Depth<br>C x D | Inside Cab<br>Width x Depth<br>E x F | Door Type | Door Width<br>G |
|          |                    |                                    |                                    |                                      |           |                 |
| 2500     | 9'-2" x 6'-9 1/2"  | 7'-0" x 5'-9"                      | 6'-8" x 4'-4 3/4"                  | Single Speed                         | 3'-6"     |                 |
| 2500     | 9'-2" x 6'-9 1/2"  | 7'-0" x 5'-9"                      | 6'-8" x 4'-4 3/4"                  | Center Opening                       | 3'-6"     |                 |
| 3000     | 9'-2" x 7'-1 1/2"  | 7'-0" x 6'-1"                      | 6'-8" x 4'-8 3/4"                  | Single Speed                         | 3'-6"     |                 |
| 3000     | 9'-2" x 7'-1 1/2"  | 7'-0" x 6'-1"                      | 6'-8" x 4'-8 3/4"                  | Center Opening                       | 3'-6"     |                 |
| 3500     | 9'-2" x 7'-9 1/2"  | 7'-0" x 6'-9"                      | 6'-8" x 5'-4 3/4"                  | Single Speed                         | 3'-6"     |                 |
| 3500     | 9'-2" x 7'-9 1/2"  | 7'-0" x 6'-9"                      | 6'-8" x 5'-4 3/4"                  | Center Opening*                      | 3'-6"     |                 |
| 4000     | 10'-2" x 7'-9 1/2" | 8'-0" x 6'-9"                      | 7'-8" x 5'-4 3/4"                  | Single Speed                         | 4'-0"     |                 |
| 4000     | 10'-2" x 7'-9 1/2" | 8'-0" x 6'-9"                      | 7'-8" x 5'-4 3/4"                  | Center Opening                       | 4'-0"     |                 |
| Hospital | 4000               | 8'-2" x 10'-7 1/2"                 | 6'-0" x 9'-4"                      | 5'-8" x 7'-8 3/4"                    | Two Speed | 4'-0"           |
|          | 4500               | 8'-2" x 11'-0 1/2"                 | 6'-0" x 9'-9"                      | 5'-8" x 8'-1 3/4"                    | Two Speed | 4'-0"           |
|          | 5000               | 9'-0" x 11'-6 1/2"                 | 6'-0" x 10'-3"                     | 5'-8" x 8'-7 3/4"                    | Two Speed | 4'-6"           |

\*Center parting doors do not allow stretchers.