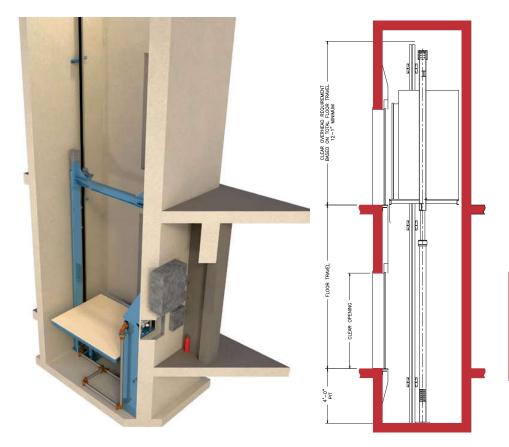

#### **DESCRIPTION:**

This design utilizes a 1'-6" x 4'-0" control space in place of a 5'-6" x 7'-0" typical machine room while delivering the same performance as our traditional holed and holeless elevators.

#### ADVANTAGES:

- Saves the building owner costs associated with a typical machine room (construction, HVAC, space).
- Suitable for mod or new construction.
- Can be used for existing hoist ways and non-standard dimensions.
- Control space can be located anywhere in the building and within 50'-0" of the hoist way.
- Utilizes a standard 4'-0" deep pit