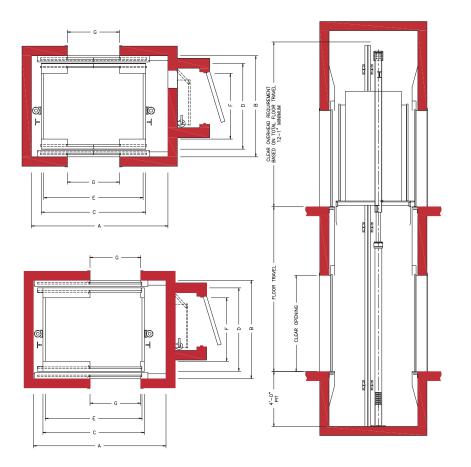

## REVOLUTION<sup>™</sup> MRL HOLELESS FRONT & REAR

|          | DUAL HOLELESS SING | FRONT & REAR OPEN                  |                                    |                                      |           |                 |
|----------|--------------------|------------------------------------|------------------------------------|--------------------------------------|-----------|-----------------|
| Туре     | Capacity (lbs)     | Hoistway<br>Width x Depth<br>A x B | Platform<br>Width x Depth<br>C x D | Inside Cab<br>Width x Depth<br>E x F | Door Type | Door Width<br>G |
|          |                    |                                    |                                    |                                      |           |                 |
| 2500     | 9'-2" x 6'-9 1/2"  | 7'-0" x 5'-9"                      | 6'-8" x 4'-4 3/4"                  | Single Speed                         | 3'-6"     |                 |
| 2500     | 9'-2" x 6'-9 1/2"  | 7'-0" x 5'-9"                      | 6'-8" x 4'-4 3/4"                  | Center Opening                       | 3'-6"     |                 |
| 3000     | 9'-2" x 7'-1 1/2"  | 7'-0" x 6'-1"                      | 6'-8" x 4'-8 3/4"                  | Single Speed                         | 3'-6"     |                 |
| 3000     | 9'-2" x 7'-1 1/2"  | 7'-0" x 6'-1"                      | 6'-8" x 4'-8 3/4"                  | Center Opening                       | 3'-6"     |                 |
| 3500     | 9'-2" x 7'-9 1/2"  | 7'-0" x 6'-9"                      | 6'-8" x 5'-4 3/4"                  | Single Speed                         | 3'-6"     |                 |
| 3500     | 9'-2" x 7'-9 1/2"  | 7'-0" x 6'-9"                      | 6'-8" x 5'-4 3/4"                  | Center Opening*                      | 3'-6"     |                 |
| 4000     | 10'-2" x 7'-9 1/2" | 8'-0" x 6'-9"                      | 7'-8" x 5'-4 3/4"                  | Single Speed                         | 4'-0"     |                 |
| 4000     | 10'-2" x 7'-9 1/2" | 8'-0" x 6'-9"                      | 7'-8" x 5'-4 3/4"                  | Center Opening                       | 4'-0"     |                 |
| Hospital | 4000               | 8'-2" x 10'-7 1/2"                 | 6'-0" x 9'-4"                      | 5'-8" x 7'-8 3/4"                    | Two Speed | 4'-0"           |
|          | 4500               | 8'-2" x 11'-0 1/2"                 | 6'-0" x 9'-9"                      | 5'-8" x 8'-1 3/4"                    | Two Speed | 4'-0"           |
|          | 5000               | 9'-0" x 11'-6 1/2"                 | 6'-0" x 10'-3"                     | 5'-8" x 8'-7 3/4"                    | Two Speed | 4'-6"           |

\*Center parting doors do not allow stretchers.