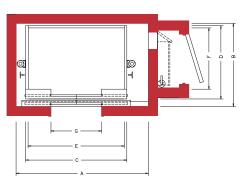

# **REVOLUTION<sup>™</sup> MRL HOLELESS** FRONT

| MRL PASSENGER I | DUAL HOLELESS SING | FRONT OPEN ONLY                    |                                    |                                      |                 |                 |
|-----------------|--------------------|------------------------------------|------------------------------------|--------------------------------------|-----------------|-----------------|
| Туре            | Capacity (lbs)     | Hoistway<br>Width x Depth<br>A x B | Platform<br>Width x Depth<br>C x D | Inside Cab<br>Width x Depth<br>E x F | Door Type       | Door Width<br>G |
|                 |                    |                                    |                                    |                                      |                 |                 |
|                 | 2500               | 9'-2" x 5'-10"                     | 7'-0" x 5'-1"                      | 6'-8" x 4'-3"                        | Single Speed    | 3'-6"           |
|                 | 2500               | 9'-2" x 5'-10"                     | 7'-0" x 5'-1"                      | 6'-8" x 4'-3"                        | Center Opening  | 3'-6"           |
|                 | 3000               | 9'-2" x 6'-3"                      | 7'-0" x 5'-6"                      | 6'-8" x 4'-8"                        | Single Speed    | 3'-6"           |
| Passenger       | 3000               | 9'-2" × 6'-3"                      | 7'-0" x 5'-6"                      | 6'-8" x 4'-8"                        | Center Opening  | 3'-6"           |
|                 | 3500               | 9'-2" x 6'-11"                     | 7'-0" x 6'-2"                      | 6'-8" x 5'-4"                        | Single Speed    | 3'-6"           |
|                 | 3500               | 9'-2" x 6'-11"                     | 7'-0" x 6'-2"                      | 6'-8" x 5'-4"                        | Center Opening* | 3'-6"           |
|                 | 4000               | 10'-2" x 6'-11"                    | 8'-0" x 6'-2"                      | 7'-8" x 5'-4"                        | Single Speed    | 4'-0"           |
|                 | 4000               | 10'-2" x 6'-11"                    | 8'-0"x 6'-2"                       | 7'-8" x 5'-4"                        | Center Opening  | 4'-0"           |
|                 | 4000               | 8'-4" x 9'-6"                      | 6'-0"x 8'-8"                       | 5'-8" x 7'-8 1/2 "                   | Two Speed       | 4'-0"           |
| Hospital        | 4500               | 8'-4" x 9'-11"                     | 6'-0" x 9'-1"                      | 5'-8" x 8'-1 1/2"                    | Two Speed       | 4'-0"           |
|                 | 5000               | 9'-0" x 10'-5"                     | 6'-0"x 9'-7"                       | 5'-8" x 8'-7 1/2"                    | Two Speed       | 4'-6"           |

### NOTES:

- 2000-lb. car complies with NEII recommendations for car to accommodate wheelchair.
- 3500-lb. and larger cars comply with NEII recommendations for car to accommodate ambulance size stretcher when equipped with single slide doors.

\*Center parting doors do not allow stretchers.